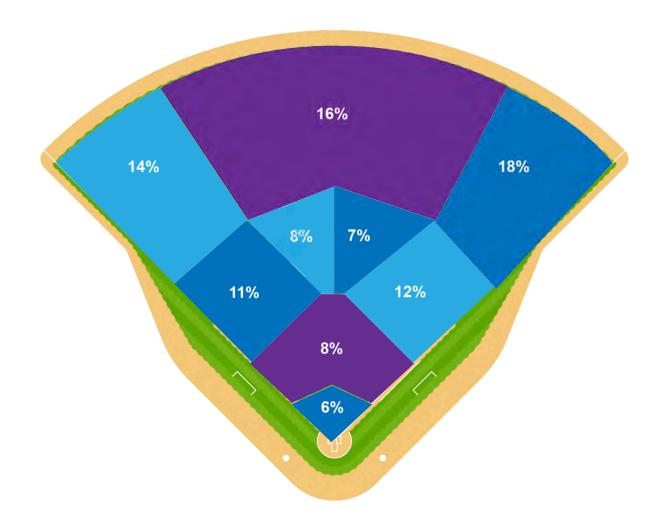

## How You Allocate Between U.S. & International Stocks

## How You Allocate Between U.S. & International Stocks

S&P 500 versus MSCI EAFE (net div) 36 month rolling average, 1972-2014

Source: Morningstar Direct 2014. Difference of rolling 36 month average of S&P 500 and MSCI World ex USA Index (net div). Past Performance is not indicative of future results. All investments involve risk. Foreign securities involve additional risks including foreign currency changes, taxes and different accounting and financial reporting methods. Indexes are unmanaged baskets of securities in which investors cannot directly invest; they do not reflect the payment of advisory fees or other expenses associated with specific investments or the management of an actual portfolio.