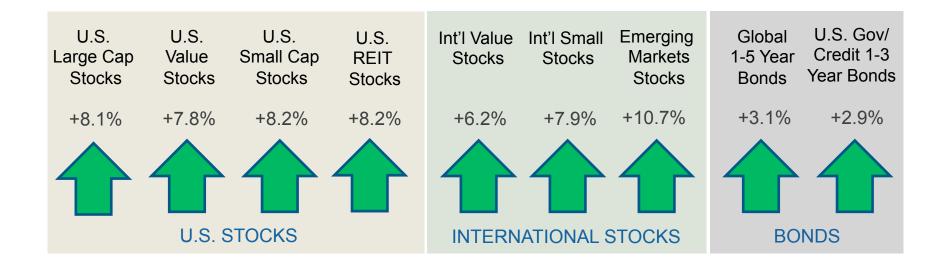

## Market Returns For the Quarter

## **U.S.** and International Market Indexes

October 1, 2014 through December 31, 2014

Source: Morningstar Direct 2015. Market segment (Index representation) as follows: U.S. Large Cap (S&P 500 Index), U.S. Value Stocks (Russell 1000 Value Index), U.S. Small Company Stocks (Russell 2000 Index), U.S. Real Estate Market (Dow Jones U.S. Select REIT Index), International Developed Value (MSCI World Ex USA Value Index (net div.)), International Small (MSCI World Ex USA Small (net div.)), Emerging Markets (MSCI Emerging Markets Index (net div)), Global Bonds (Citi WGBI 1-5 Yr Hdg USD), US Bonds (BofA ML Corp & Govt 1-3 Yr TR). Indexes are unmanaged baskets of securities that are not available for direct investment by investors. Index performance does not reflect the expenses associated with the management of an actual portfolio. Past performance is not a guarantee of future results. All investments involve risk, including loss of principal. Foreign securities involve additional risks, including foreign currency changes, political risks, foreign taxes, and different methods of accounting and financial reporting. Fixed income investments are subject to interest rate and credit risk.