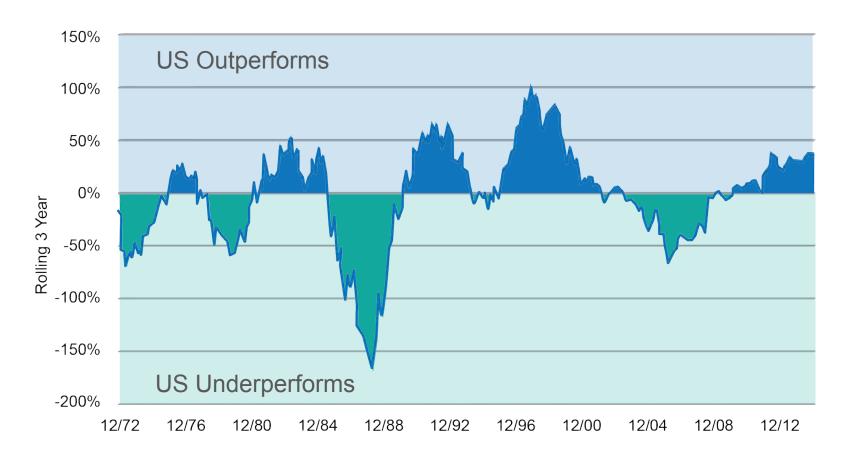

## How You Allocate Between U.S. & International Stocks

## How You Allocate Between U.S. & International Stocks

S&P 500 versus MSCI EAFE (net div) 36 month rolling average, 1972-2014

Source: Morningstar Direct 2014. Difference of rolling 36 month average of S&P 500 and MSCI World ex USA Index (net div). Past Performance is not indicative of future results. All investments involve risk. Foreign securities involve additional risks including foreign currency changes, taxes and different accounting and financial reporting methods. Indexes are unmanaged baskets of securities in which investors cannot directly invest; they do not reflect the payment of advisory fees or other expenses associated with specific investments or the management of an actual portfolio.