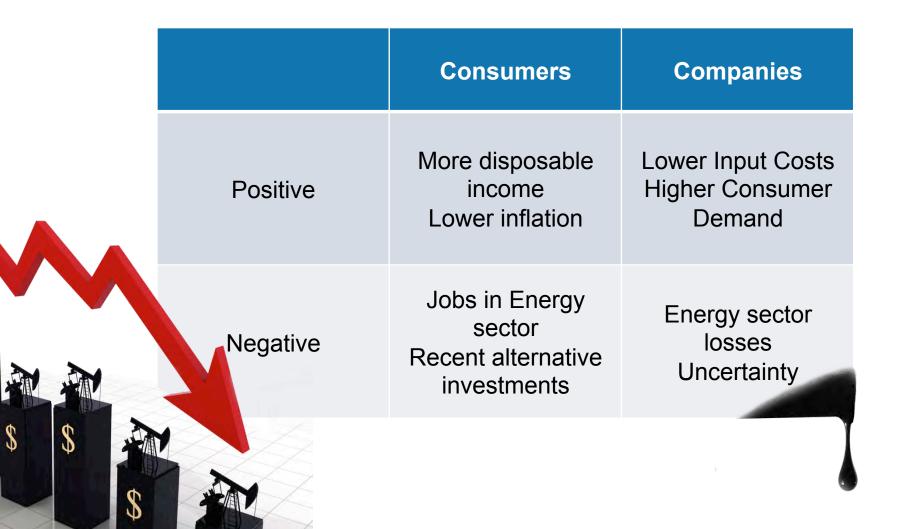

## Fourth Quarter-in-Review

© 2015 LWI Financial Inc. All rights reserved. Unauthorized copying, reproducing, duplicating, or transmitting of this material is prohibited. LWI Financial Inc. ("Loring Ward") is an investment adviser registered with the Securities and Exchange Commission. Securities transactions are offered through its affiliate, Loring Ward Securities Inc., member FINRA/SIPC. B 15-005 (Exp. 1/17)

Russia's El-Erian business record hit Pro bonds needs play solid taxFed's session n season Number key stocks inflation make rules outlook think caps Twitter recession free wage getting despite Amazon Europe

### Russia's

**OPEC** 

fall



drop

Russia



## Are low oil prices good or bad for the economy?





## Russia 70% of Russian exports are in **Energy Sector** Defaulted in 1998 Russian Stock market represents less than 1% of global stock market capitalization Source: The Economist Daily Chart- Oil at \$50, Jan 7th 2015 http://www.economist.com/blogs/ graphicdetail/2015/01/daily-chart-1, A Case Study of Currency Crisis: The Russian Default of 1998, the St Louis Federal Reserve https://research.stlouisfed.org/publications/review/02/11/ChiodoOwyang.pdf, Oil and natural gas sales accounted for 68% of Russia's total export revenues in 2013, http:// www.eia.gov/todayinenergy/detail.cfm?id=17231 WTRG Economics (oil prices): http://www.wtrg.com/

prices.htm





## **Economy and Unemployment Updates**

- Real GDP picked up, fastest since 2006
- Unemployment was down for quarter, lowest point