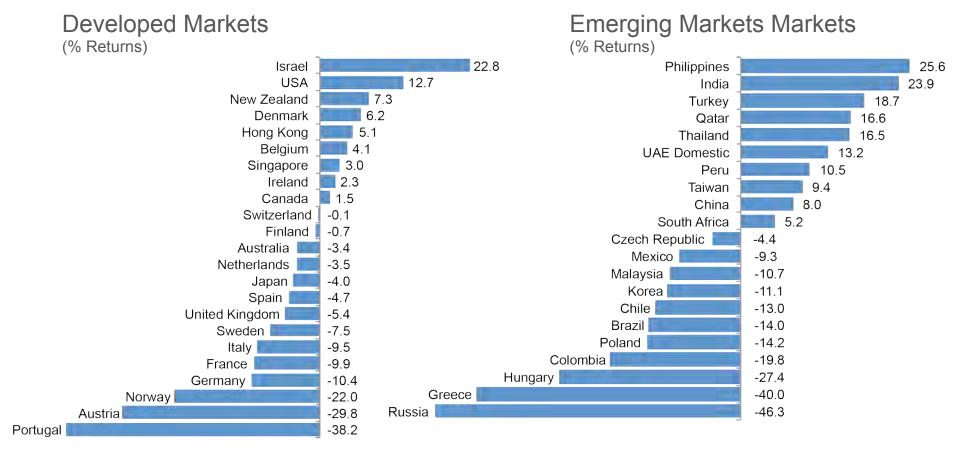

## Country Returns

January 1, 2014 - December 31, 2014

Source: Morningstar Direct 2014. Country performance based on respective indices in the MSCI Net Return USD Index. Greece return is S&P Greece BMI TR USD Index, grouped with Developed markets through 2013. All returns in USD currency and net of withholding tax on dividends. Indexes are unmanaged baskets of securities that are not available for direct investment by investors. Index performance does not reflect the expenses associated with the management of an actual portfolio. Past performance is not a guarantee of future results. All investments involve risk, including loss of principal. Foreign securities involve additional risks, including foreign currency changes, political risks, foreign taxes, and different methods of accounting and financial reporting.

## Ranking of Markets Around the World

Ten-Year Performance in US Dollars Annualized Returns Year Ending December 31, 2014

| 4  | D : 1 |         |
|----|-------|---------|
| 1. | Phi   | Inninge |
| Ι. |       | ippines |

2. Peru

3. Colombia

4. Indonesia

5. Egypt

6. China

7. Thailand

8. Denmark

9. India

10. Mexico

11. Malaysia

12. Singapore

13. Brazil

14. Hong Kong

15. South Africa

16. Korea

17. Switzerland

18. Australia

19. Turkey

20. Sweden

21. Canada

22. USA

23. Chile

24. Germany

25. Netherlands

26. Taiwan

27. Israel

28. Czech

29. Norway

30. New Zealand

31. United Kingdom

32. Spain

33. Finland

34. Poland

35. France

36. Belgium

37. Japan

38. Russia

39. Italy

40. Hungary

41. Portugal

42. Austria

43. Ireland

44. Greece

Source: Morningstar Direct 2015. Countries represented by their respective MSCI IMI (net div.). Past Performance is not indicative of future results. All investments involve risk. Foreign securities involve additional risks including foreign currency changes, taxes and different accounting and financial reporting methods. Indexes are unmanaged baskets of securities in which investors cannot directly invest; they do not reflect the payment of advisory fees or other expenses associated with specific investments or the management of an actual portfolio