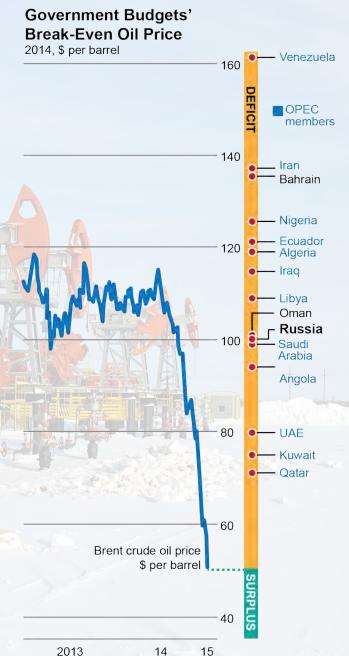

## Are low oil prices good or bad for the economy?

## Russia 70% of Russian exports are in **Energy Sector** Defaulted in 1998 Russian Stock market represents less than 1% of global stock market capitalization Source: The Economist Daily Chart- Oil at \$50, Jan 7th 2015 http://www.economist.com/blogs/ graphicdetail/2015/01/daily-chart-1, A Case Study of Currency Crisis: The Russian Default of 1998, the St Louis Federal Reserve https://research.stlouisfed.org/publications/review/02/11/ChiodoOwyang.pdf, Oil and natural gas sales accounted for 68% of Russia's total export revenues in 2013, http:// www.eia.gov/todayinenergy/detail.cfm?id=17231 WTRG Economics (oil prices): http://www.wtrg.com/