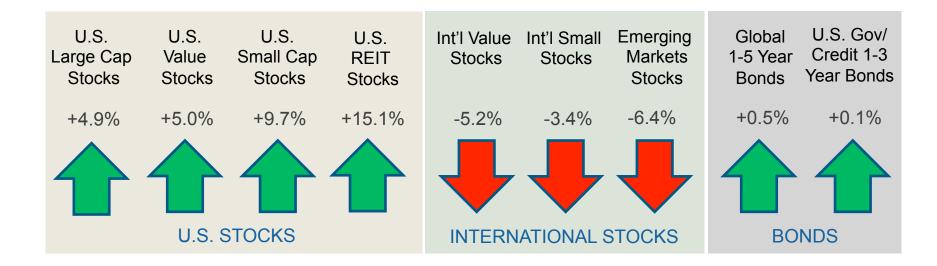

## Market Returns For the Quarter

## **U.S.** and International Market Indexes

October 1, 2014 through December 31, 2014

Source: Morningstar Direct 2015. Market segment (Index representation) as follows: U.S. Large Cap (S&P 500 Index), U.S. Value Stocks (Russell 1000 Value Index), U.S. Small Company Stocks (Russell 2000 Index), U.S. Real Estate Market (Dow Jones U.S. Select REIT Index), International Developed Value (MSCI World Ex USA Value Index (net div.)), International Small (MSCI World Ex USA Small (net div.)), Emerging Markets (MSCI Emerging Markets Index (net div)), Global Bonds (Citi WGBI 1-5 Yr Hdg USD), US Bonds (BofA ML Corp & Govt 1-3 Yr TR). Indexes are unmanaged baskets of securities that are not available for direct investment by investors. Index performance does not reflect the expenses associated with the management of an actual portfolio. Past performance is not a guarantee of future results. All investments involve risk, including loss of principal. Foreign securities involve additional risks, including foreign currency changes, political risks, foreign taxes, and different methods of accounting and financial reporting. Fixed income investments are subject to interest rate and credit risk.