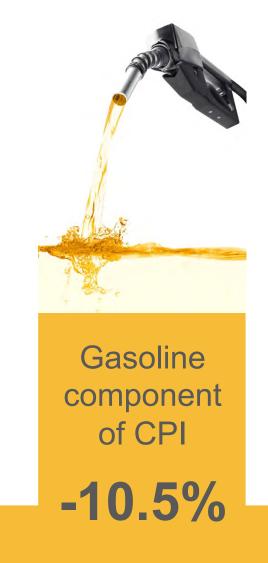

xports are in **Energy Sector** Defaulted in 1998 Russian Stock market represents less than 1% of global stock market capitalization Source: The Economist Daily Chart- Oil at \$50, Jan 7th 2015 http://www.economist.com/blogs/ graphicdetail/2015/01/daily-chart-1, A Case Study of Currency Crisis: The Russian Default of 1998, the St Louis Federal Reserve https://research.stlouisfed.org/publications/review/02/11/ChiodoOwyang.pdf, Oil and natural gas sales accounted for 68% of Russia's total export revenues in 2013, http:// www.eia.gov/todayinenergy/detail.cfm?id=17231 WTRG Economics (oil prices): http://www.wtrg.com/

prices.htm





## **Economy and Unemployment Updates**

- Real GDP picked up, fastest since 2006
- Unemployment was down for quarter, lowest point since 2008



## Inflation





Ebola bad panic solid taxFed's

## What were we worried about in 2014?

## -Not International investments





## What were we worried about in 2014?

## -Not International investments







## Market Returns For the Quarter

## **U.S.** and International Market Indexes

October 1, 2014 through December 31, 2014



Source: Morningstar Direct 2015. Market segment (Index representation) as follows: U.S. Large Cap (S&P 500 Index), U.S. Value Stocks (Russell 1000 Value Index), U.S. Small Company Stocks (Russell 2000 Index), U.S. Real Estate Market (Dow Jones U.S. Select REIT Index), International Developed Value (MSCI World Ex USA Value Index (net div.)), International Small (MSCI World Ex USA Small (net div.)), Emerging Markets (MSCI Emerging Markets Index (net div)), Global Bonds (Citi WG