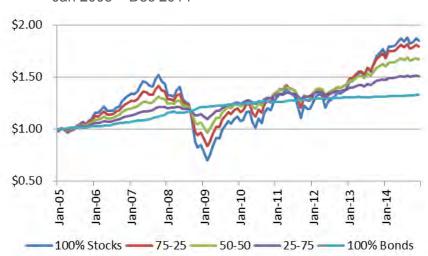

## Diversified Portfolios Review

## **Growth of Wealth**

Jan 2005 - Dec 2014

| Asset<br>Class | Qtr<br>(%) | 1<br>Year<br>(%) | 5<br>Year<br>(%) | 10<br>Year<br>(%) | 10 Year<br>Volatility |
|----------------|------------|------------------|------------------|-------------------|-----------------------|
| 100% Stocks    | 1.2        | 4.5              | 10.5             | 6.3               | 16.2                  |
| 75-25          | 1.0        | 3.7              | 8.4              | 6.0               | 11.8                  |
| 50-50          | 0.8        | 2.9              | 6.1              | 5.3               | 7.7                   |
| 25-75          | 0.6        | 2.1              | 3.8              | 4.2               | 3.7                   |
| 100% Bonds     | 0.3        | 1.3              | 1.4              | 2.9               | 1.2                   |

Source: Morningstar Direct 2015. 5 and 10 year periods are annualized. Performance ending last guarter on chart. Asset allocations and index portfolio returns are for illustrative purposes only and do not represent actual performance. Stocks represented by MSCI World IMI Index (net div.) and Bonds represented by 50% Citi World Government Bond Index 1-5 Yr Hedged and 50% Bank of America Merrill Lynch US Treasury/Agency 1-3 Yr. Globally diversified portfolios rebalanced annually. Hypothetical value of \$1 and kept invested through June 30, 2014 from the respective dates. Assumes reinvestment of income and no transaction costs or taxes. This is for illustrative purposes only and not indicative of any investment. Indexes are unmanaged baskets of securities that are not available for direct investment by investors. Index performance does not reflect the expenses associated with the management of an actual portfolio. Past performance is not a guarantee of future LORING