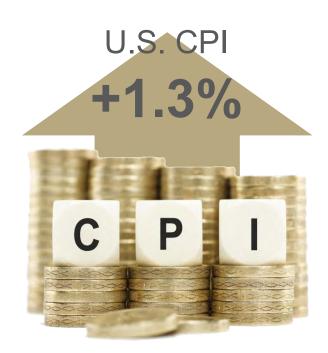

exports are in **Energy Sector** Defaulted in 1998 Russian Stock market represents less than 1% of global stock market capitalization Source: The Economist Daily Chart- Oil at \$50, Jan 7th 2015 http://www.economist.com/blogs/ graphicdetail/2015/01/daily-chart-1, A Case Study of Currency Crisis: The Russian Default of 1998, the St Louis Federal Reserve https://research.stlouisfed.org/publications/review/02/11/ChiodoOwyang.pdf, Oil and natural gas sales accounted for 68% of Russia's total export revenues in 2013, http:// www.eia.gov/todayinenergy/detail.cfm?id=17231 WTRG Economics (oil prices): http://www.wtrg.com/

prices.htm





## **Economy and Unemployment Updates**

- Real GDP picked up, fastest since 2006
- Unemployment was down for quarter, lowest point since 2008



## Inflation





Ebola bad panic solid taxFed's

## What were we worried about in 2014?

## -Not International investments





## What were we worried about in 2014?

## -Not International investments







## Market Returns For the Quarter

## **U.S.** and International Market Indexes

October 1, 2014 through December 31, 2014



Source: Morningstar Direct 2015. Market segment (Index representation) as follows: U.S. Large Cap (S&P 500 Index), U.S. Value Stocks (Russell 1000 Value Index), U.S. Small Company Stocks (Russell 2000 Index), U.S. Real Estate Market (Dow Jones U.S. Select REIT Index), International Developed Value (MSCI World Ex USA Value Index (net div.)), International Small (MSCI World Ex USA Small (net div.)), Emerging Markets (MSCI Emerging Markets Index (net div)), Global Bonds (Citi