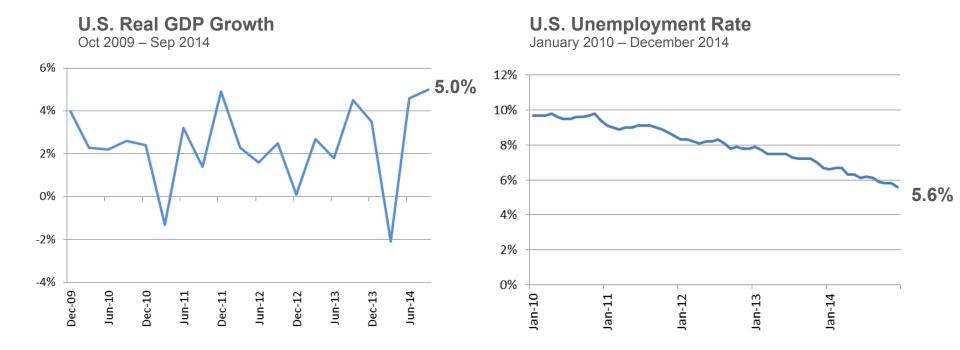

## **Economy and Unemployment Updates**

- Real GDP picked up, fastest since 2006
- Unemployment was down for quarter, lowest point since 2008