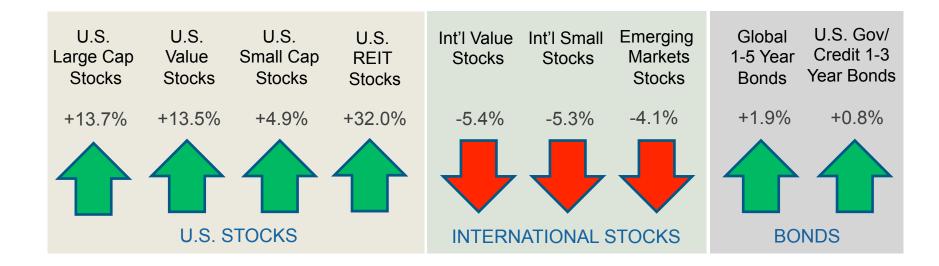

## Market Returns For the Quarter

## **U.S.** and International Market Indexes

October 1, 2014 through December 31, 2014

Source: Morningstar Direct 2015. Market segment (Index representation) as follows: U.S. Large Cap (S&P 500 Index), U.S. Value Stocks (Russell 1000 Value Index), U.S. Small Company Stocks (Russell 2000 Index), U.S. Real Estate Market (Dow Jones U.S. Select REIT Index), International Developed Value (MSCI World Ex USA Value Index (net div.)), International Small (MSCI World Ex USA Small (net div.)), Emerging Markets (MSCI Emerging Markets Index (net div)), Global Bonds (Citi WGBI 1-5 Yr Hdg USD), US Bonds (BofA ML Corp & Govt 1-3 Yr TR). Indexes are unmanaged baskets of securities that are not available for direct investment by investors. Index performance does not reflect the expenses associated with the management of an actual portfolio. Past performance is not a guarantee of future results. All investments involve risk, including loss of principal. Foreign securities involve additional risks, including foreign currency changes, political risks, foreign taxes, and different methods of accounting and financial reporting. Fixed income investments are subject to interest rate and credit risk.