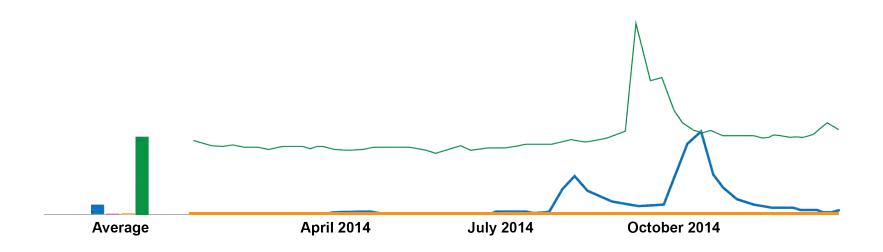

Russia's El-Erian business record hit Pro bonds needs play solid taxFed's session n season Number key stocks inflation make rules outlook think caps Twitter recession free wage getting despite Amazon Europe

### Russia's

**OPEC** 

fall

drop

Russia

## Are low oil prices good or bad for the economy?

## Russia 70% of Russian exports are in **Energy Sector** Defaulted in 1998 Russian Stock market represents less than 1% of global stock market capitalization Source: The Economist Daily Chart- Oil at \$50, Jan 7th 2015 http://www.economist.com/blogs/ graphicdetail/2015/01/daily-chart-1, A Case Study of Currency Crisis: The Russian Default of 1998, the St Louis Federal Reserve https://research.stlouisfed.org/publications/review/02/11/ChiodoOwyang.pdf, Oil and natural gas sales accounted for 68% of Russia's total export revenues in 2013, http:// www.eia.gov/todayinenergy/detail.cfm?id=17231 WTRG Economics (oil prices): http://www.wtrg.com/

prices.htm