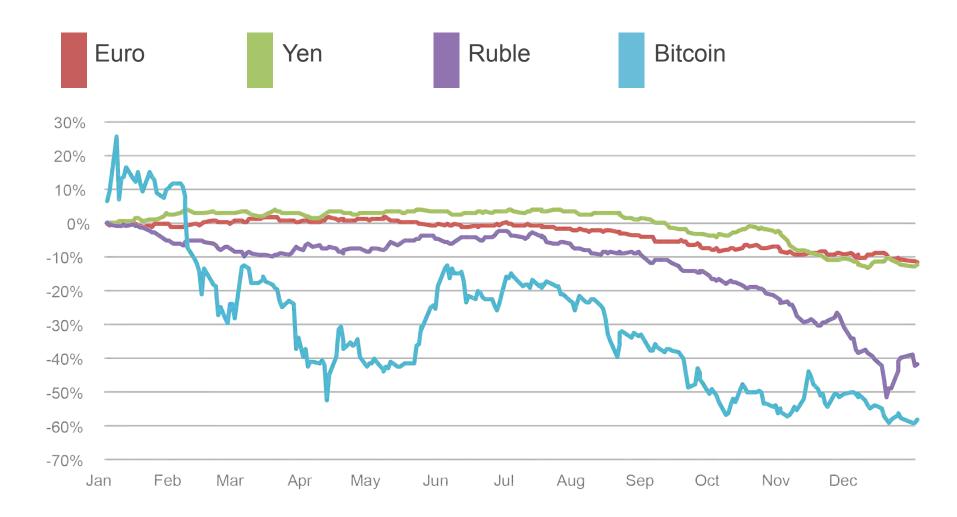

ll Lynch US Treasury/Agency 1-3 Yr. Globally diversified portfolios rebalanced annually. Hypothetical value of \$1 and kept invested through June 30, 2014 from the respective dates. Assumes reinvestment of income and no transaction costs or taxes. This is for illustrative purposes only and not indicative of any investment. Indexes are unmanaged baskets of securities that are not available for direct investment by investors. Index performance does not reflect the expenses associated with the management of an actual portfolio. Past performance is not a guarantee of future LORING

results. Stock investing involves risks, including volatility (up and down movement in the value of your assets) and loss of principal.

## Investment Perspectives









## Currency Change vs. US Dollar in 2014





## US Dollar Impact on performance:

| 2014 Return    | International<br>Developed Value<br>Stocks (%) | Emerging Markets<br>Value Stocks (%) |  |  |  |
|----------------|------------------------------------------------|--------------------------------------|--|--|--|
| Local Currency | 4.9                                            | 3.7                                  |  |  |  |
| USD            | -5.4                                           | -4.1                                 |  |  |  |
| Difference     | 10.4                                           | 7.7                                  |  |  |  |

Source: Morningstar Direct 2015. Market segment (Index representation) as follows International Developed Value (MSCI World Ex USA Value Index (net div.)), Emerging Markets Value