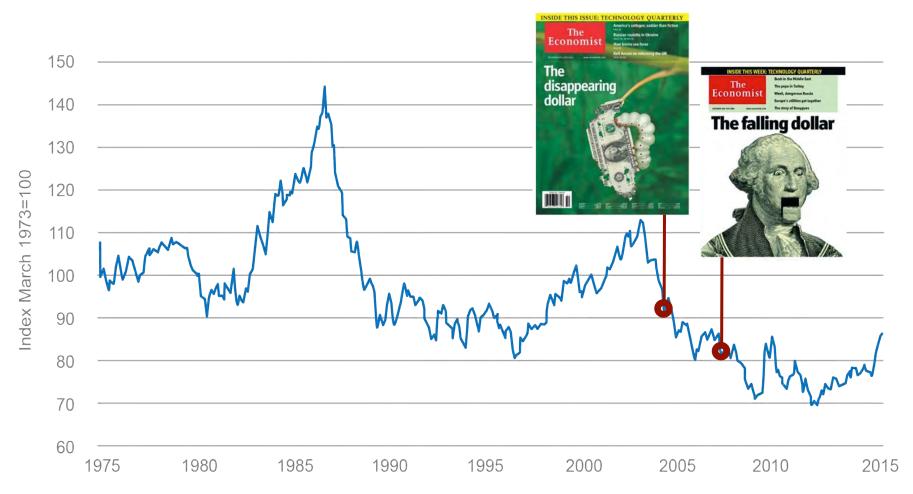

## What's a Dollar Worth?

## Trade Weighted U.S. Dollar Index: Major Currencies