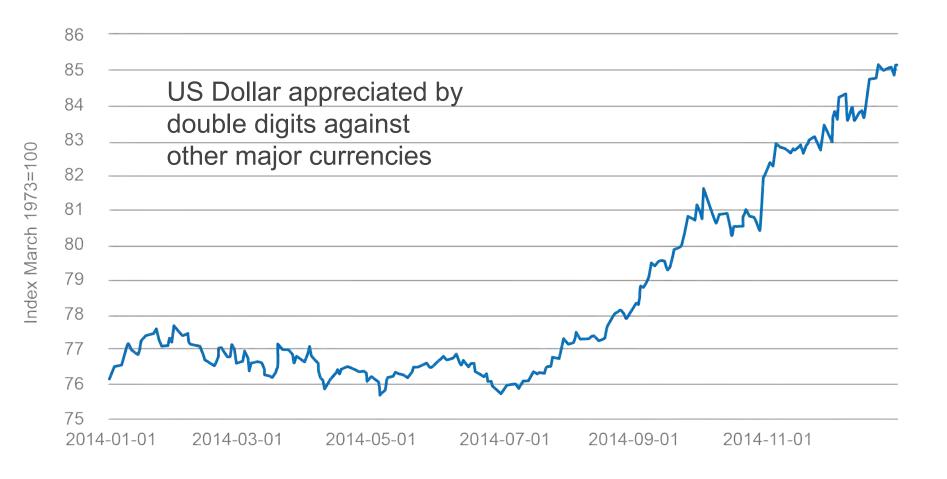

## What's a Dollar Worth?

## Trade Weighted U.S. Dollar Index: Major Currencies