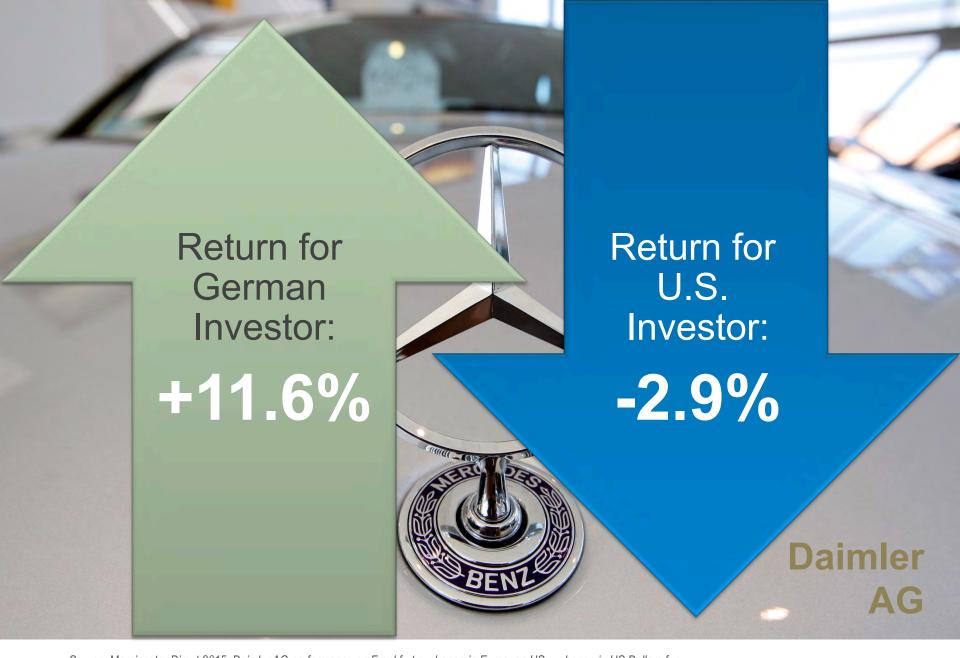

ndex 1-5 Yr Hedged and 50% Bank of America Merrill Lynch US Treasury/Agency 1-3 Yr. Globally diversified portfolios rebalanced annually. Hypothetical value of \$1 and kept invested through June 30, 2014 from the respective dates. Assumes reinvestment of income and no transaction costs or taxes. This is for illustrative purposes only and not indicative of any investment. Indexes are unmanaged baskets of securities that are not available for direct investment by investors. Index performance does not reflect the expenses associated with the management of an actual portfolio. Past performance is not a guarantee of future LORING

results. Stock investing involves risks, including volatility (up and down movement in the value of your assets) and loss of principal.

## Investment Perspectives









## Currency Change vs. US Dollar in 2014





## US Dollar Impact on performance:

| 2014 Return    | International<br>Developed Value<br>Stocks (%) | Emerging Markets<br>Value Stocks (%) |  |  |  |
|----------------|------------------------------------------------|--------------------------------------|--|--|--|
| Local Currency | 4.9                                            | 3.7                                  |  |  |  |
| USD            | -5.4                                           | -4.1                                 |  |  |  |
| Difference     | 10.4                                           | 7.7                                  |  |  |  |

Source: Morningstar Direct 2015. Market segment (Index representation) as follows International Developed Value (MSCI World Ex USA